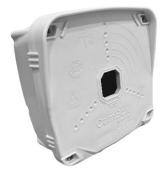

## **TECHNICAL DETAILS**

- + High Quality Junction Box
- + Product Dimension: 152mmx144mmx50mm
- + Weight: 265 310 gr
- + Material: Engineering Plastic

| NU | TECHNICAL DETAILS  | NX120 | NX120 PRO SET        |
|----|--------------------|-------|----------------------|
| 1  | Enginering Plastic |       | >                    |
| 2  | Dummy              |       |                      |
| 3  | Stainless Screws   |       | ~                    |
| 4  | Gasket             |       | $\checkmark$         |
| 5  | Cable Gland        |       | ~                    |
| 6  | Spirit Level       |       | <ul> <li></li> </ul> |
| 7  | Marine Type        |       | <ul> <li></li> </ul> |

NX120 EAN CODE: 0655343461546

CamBox<sup>®</sup> NX-120 SERIES