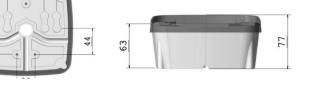

## **TECHNICAL DETAILS**

- + High Quality Junction Box
- + Product Dimension: 152mmx144mmx50mm
- + Weight: 265 310 gr
- + Material: Engineering Plastic

| NU | TECHNICAL DETAILS  | NX120 | NX120 PRO SET        |
|----|--------------------|-------|----------------------|
| 1  | Enginering Plastic |       | >                    |
| 2  | Dummy              |       |                      |
| 3  | Stainless Screws   |       | ~                    |
| 4  | Gasket             |       | $\checkmark$         |
| 5  | Cable Gland        |       | ~                    |
| 6  | Spirit Level       |       | <ul> <li></li> </ul> |
| 7  | Marine Type        |       | <ul> <li></li> </ul> |