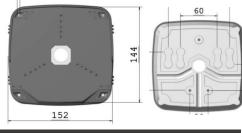

## **TECHNICAL DETAILS**

- + High Quality Junction Box
- + Product Dimension: 152mmx144mmx50mm
- + Weight: 265 310 gr
- + Material: Engineering Plastic

| NU | TECHNICAL DETAILS  | NX120 | NX120 PRO SET        |
|----|--------------------|-------|----------------------|
| 1  | Enginering Plastic |       | >                    |
| 2  | Dummy              |       |                      |
| 3  | Stainless Screws   |       | ~                    |
| 4  | Gasket             |       | $\checkmark$         |
| 5  | Cable Gland        |       | ~                    |
| 6  | Spirit Level       |       | <ul> <li></li> </ul> |
| 7  | Marine Type        |       | <ul> <li></li> </ul> |