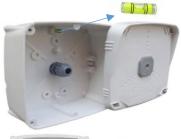

## **TECHNICAL DETAILS**

- + High Quality Junction Box
- + Product Dimension: 152mmx144mmx50mm
- + Weight: 265 310 gr
- + Material: Engineering Plastic

| NU | TECHNICAL DETAILS  | NX120 | NX120 PRO SET        |
|----|--------------------|-------|----------------------|
| 1  | Enginering Plastic |       | >                    |
| 2  | Dummy              |       |                      |
| 3  | Stainless Screws   |       | ~                    |
| 4  | Gasket             |       | $\checkmark$         |
| 5  | Cable Gland        |       | ~                    |
| 6  | Spirit Level       |       | <ul> <li></li> </ul> |
| 7  | Marine Type        |       | <ul> <li></li> </ul> |

## CamBox NX 120 PRO+ SET WHT

Flexible Plug Liquid Barrier

CamBox

Engineering

NX120 PRO SET EAN CODE: 0655343461188

Suitable With All CamBox Accesories